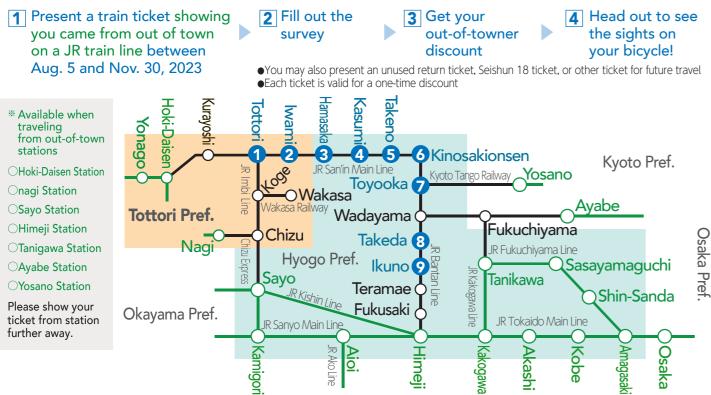

# Go by Train! Available San'in Coast 2028.5.11.30 Let's go cycling! ~ravel by train and bicycle!~

[Get a bicycle rental discount at nine train stations!]

(Sponsored by) Regional Transportation and Tourism Alliance for Tajima (Hyogo Prefecture) and Eastern Tottori Prefecture Alliance for Promoting a Double-track/Electrified San'in Main Line and Fukichiyama Line Tajima Regional Railway Convenience Improvement Council

# We're taking steps to stop the spread of COVID-19

There may be modifications to certain facilities and events. Please check before you head out.

Note: Discounts are limited and available First-come, on a first-come, first-served basis. **First-serve** Discounts may not be available fo the full period