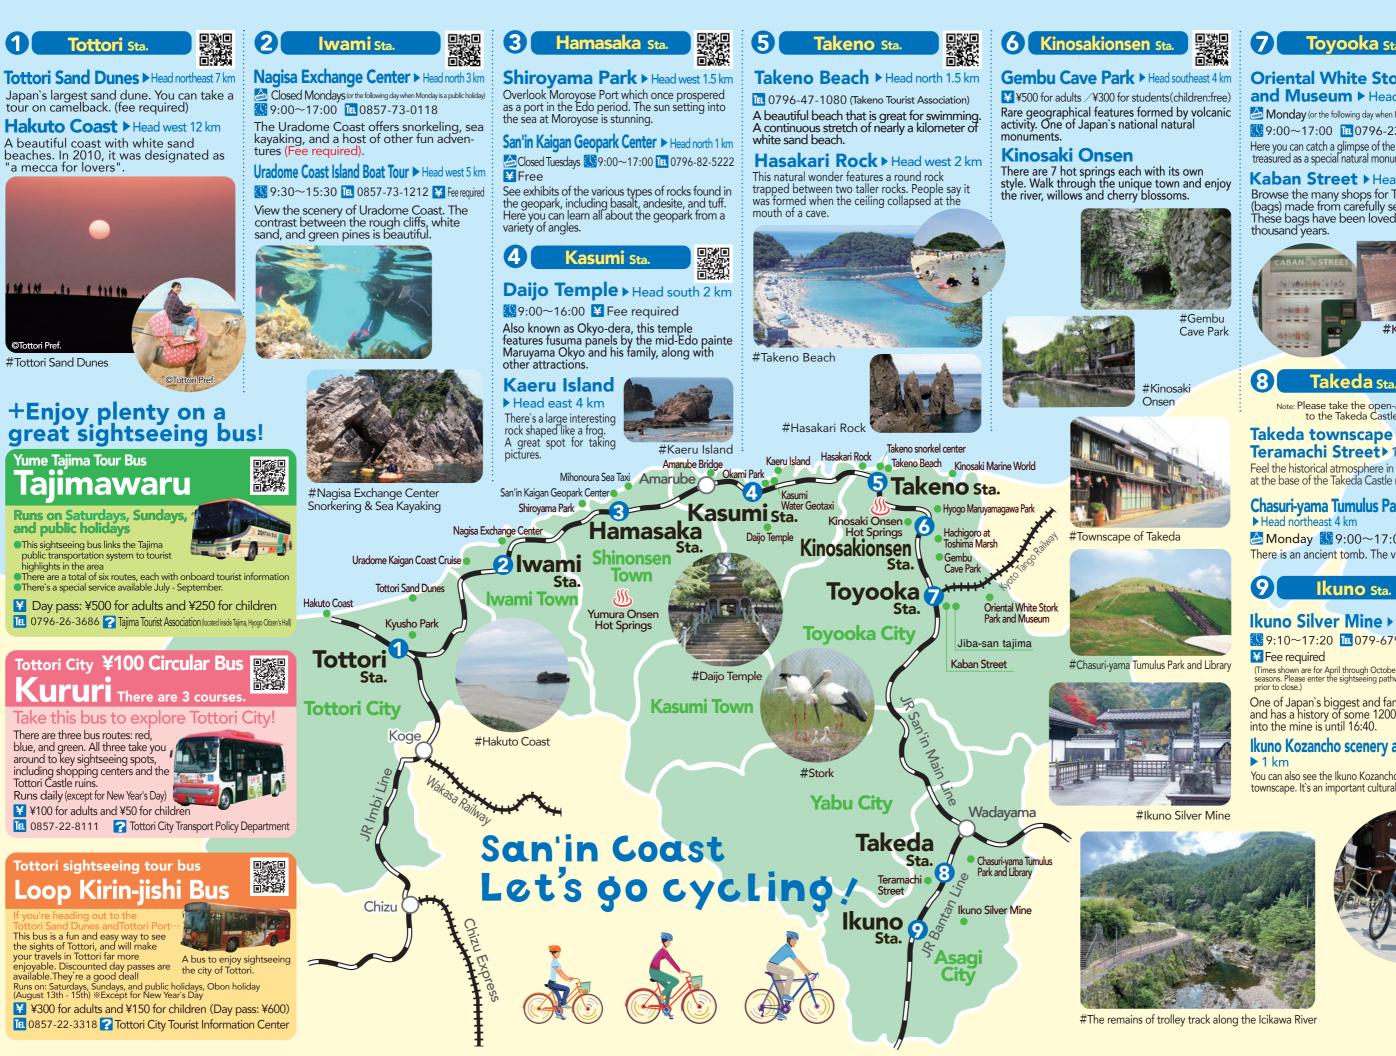

## See back for details▶

**Oriental White Stork Park** and Museum ► Head east 5 km

Monday (or the following day when Monday is a public holiday)

Section 17:00 ■ 0796-23-7750 ¥ Free Here you can catch a glimpse of the oriental white stork, treasured as a special natural monument of Japan.

Kaban Street ► Head east 1 km Browse the many shops for Toyooka kabans (bags) made from carefully selected materials. These bags have been loved by all for over a thousand vears.

Note: Please take the open-air bus to the Takeda Castle Ruins

### Takeda townscape and Teramachi Street ▶ 1 km

Feel the historical atmosphere in the town located at the base of the Takeda Castle ruins.

### Chasuri-yama Tumulus Park and Library Head northeast 4 km

Monday 9:00~17:00 ¥ Free There is an ancient tomb. The view is spectacular.

### Ikuno Silver Mine > Head east 4 km **9:10~17:20 079-679-2010**

(Times shown are for April through October and differ during other seasons. Please enter the sightseeing pathway at least 40 minutes

One of Japan's biggest and famous silver mines and has a history of some 1200 years. Admission into the mine is until 16:40.

## Ikuno Kozancho scenery and townscape

You can also see the Ikuno Kozancho scenery and townscape. It's an important cultural landscape of Japan.