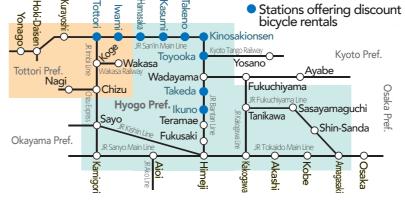

# Details on station bicycle rentals 🗼 🇞 🏠

| Station                   | Rental location                                                                                                           | Туре                  | Bicycles<br>available | Basic fee                         | Additional fee | Maximum daily charge     | Out-of-towner discount                                                                                                 | Infomation                                                                                                                                                                                                                   |
|---------------------------|---------------------------------------------------------------------------------------------------------------------------|-----------------------|-----------------------|-----------------------------------|----------------|--------------------------|------------------------------------------------------------------------------------------------------------------------|------------------------------------------------------------------------------------------------------------------------------------------------------------------------------------------------------------------------------|
| 1 Tottori Sta.            | Parking area #2<br>(under the Tottori<br>Station overpass)<br>(1–2 minute walk from<br>the north exit of Tottori Station) | Regular               | 12                    | ¥500/day                          |                |                          | Free                                                                                                                   | Tottori City Tourist Information Center           111-1 Higashi Honji-cho, Tottori City (Inside Tottori Station)           0857-22-3318                                                                                      |
|                           |                                                                                                                           | Electric assist       | 6                     | ¥1,000/day                        |                |                          | 50%off                                                                                                                 |                                                                                                                                                                                                                              |
| 2 Iwami Sta.              | Iwami Tourist<br>Association<br>(in front of Iwami Station)                                                               | Regular               | 3                     | ¥800/day                          |                |                          | ¥700 off basic fee                                                                                                     | Iwami Tourist Association<br>(in front of Iwami Station)<br>783-8 Uradome, Iwami<br>0857-72-3481                                                                                                                             |
|                           |                                                                                                                           | Electric assist       | 14                    | ¥1,500/day                        |                |                          |                                                                                                                        |                                                                                                                                                                                                                              |
| 3 Hamasaka Sta.           | Shinonsen Machiaruki<br>Information Center<br>(in front of Hamasaka Station)                                              | Regular               | 3                     | ¥500/day                          |                |                          | Free                                                                                                                   | Shinonsen Machiaruki Information Center<br>(in front of Hamasaka Station)                                                                                                                                                    |
|                           |                                                                                                                           | Electric assist       | 6                     | ¥400/2hour                        | ¥100/hour      | ¥800                     | Basic fee waived                                                                                                       | <ul> <li>2351-1 Hamasaka, Shinonsen</li> <li>0796-80-1126</li> </ul>                                                                                                                                                         |
| 4 Kasumi Sta.             | Kasumi Tourist<br>Association<br>(in front of Kasumi Station)                                                             | Regular               | 2                     | ¥200/hour                         | ¥100/hour      | ¥500                     |                                                                                                                        | Kasumi Tourist Association<br>(in front of Kasumi Station)                                                                                                                                                                   |
|                           |                                                                                                                           | Electric assist       | 4                     | ¥500/hour                         | ¥100/hour      | ¥800                     | Basic fee waived                                                                                                       | <ul> <li>1-7 Nanukaichi Kasumi-ku, Kasumi</li> <li>0796-36-1234</li> </ul>                                                                                                                                                   |
| 5 Takeno Sta.             | Takeno Tourist<br>Association                                                                                             | Electric assist       | 5                     | ¥500/2hour                        | ¥100/hour      | ¥1,000                   | Basic fee waived                                                                                                       | Takeno Tourist Association<br>17-22 Takeno, Takeno-cho, Toyooka<br>0796-47-1080<br>Note: The Takeno Tourist Association is about 1.5 km from<br>the station. Bicycles can also be rented at Takeno Station.                  |
| 6 Kinosaki-<br>onsen Sta. | Kinosaki Onsen<br>Tourist Association<br>(in front of<br>Kinosaki Onsen Station)                                          | Regular               | 5                     | ¥800/2hour                        | ¥400/hour      | ¥1,600                   | ¥300 off basic fee                                                                                                     | Kinosaki Onsen Ryokan Cooperative<br>78 Yushima Kinosaki-cho, Toyooka<br>0796-32-4141<br>Sozoro Tourist Information                                                                                                          |
|                           |                                                                                                                           | Regular<br>(Michelin) | 2                     | ¥800/2hour                        | ¥400/hour      | ¥1,600                   |                                                                                                                        |                                                                                                                                                                                                                              |
|                           |                                                                                                                           | Electric assist       | 15                    | ¥1,200/2hour                      | ¥400/hour      | ¥2,400                   |                                                                                                                        |                                                                                                                                                                                                                              |
|                           | Sozoro Tourist<br>Information Center<br>at Kinosaki Onsen                                                                 | Regular               | 4                     | VE00/2L                           |                |                          |                                                                                                                        | Center at Kinosaki Onsen<br>96 Yushima, Kinosaki-cho, Toyooka                                                                                                                                                                |
|                           |                                                                                                                           | Regular<br>(Michelin) | 4                     | ¥500/2hour ¥200/hour              |                | ¥1,000                   |                                                                                                                        | <ul> <li>96 fushima, Kinosaki-cho, Toyooka</li> <li>0796-32-0013</li> </ul>                                                                                                                                                  |
| <b>7</b> Toyooka Sta.     | Toyooka Tourist<br>Association                                                                                            | Regular               | 4                     | ¥500/day                          |                |                          | ¥400 off basic fee                                                                                                     | Toyooka Tourist Association<br>3-2 Otemachi, Toyooka Closed on Monday<br>0796-22-8111<br>Toyobra Machinaka Station Closed on Wednesday<br>(located on Kaban Street, about a 15-minute walk<br>from the station) 0796-22-2002 |
|                           |                                                                                                                           | Sports                | 2                     |                                   |                |                          |                                                                                                                        |                                                                                                                                                                                                                              |
|                           |                                                                                                                           | Mini                  | 2                     |                                   |                |                          |                                                                                                                        |                                                                                                                                                                                                                              |
|                           | Toyobra Machinaka<br>Station                                                                                              | Regular<br>(Michelin) | 4                     |                                   |                |                          |                                                                                                                        |                                                                                                                                                                                                                              |
| 8 Takeda Sta.             | YADOYA TENKU<br>(about a two-minute walk<br>from the station)                                                             | Regular               | 4                     | ¥200/hour<br>¥500/half day ¥1,000 |                | Maximum discount<br>¥400 | YADOYA TENKU<br>220 Takeda, Wadayama-cho, Asago<br>079-666-8836                                                        |                                                                                                                                                                                                                              |
| 9 Ikuno Sta.              | Asago City Tourist<br>Information Center                                                                                  | Regular               | 5                     | ¥500/day                          |                | ¥300 off basic fee       | Asago City Tourist Information Center<br>229-5 Kuchiganaya, Ikuno-cho, Asago (Inside JR Ikuno Station)<br>079-679-2222 |                                                                                                                                                                                                                              |
|                           | (inside Ikuno Station<br>at the west exit)                                                                                | Electric assist       | 2                     | ¥1,000/day                        |                |                          |                                                                                                                        |                                                                                                                                                                                                                              |